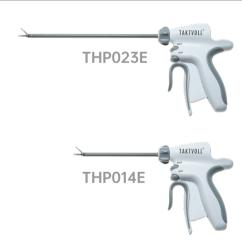

### **Taktvoll Ultrasonic Scalpel Shears**

| CODE    | DESCRIPTION | GRIP      | BLADE  | SHAFT DIAMETER | SHAFT LENGTH | Compatible |
|---------|-------------|-----------|--------|----------------|--------------|------------|
| THP045E | Shear       | Ergonomic | Curved | 5mm            | 45cm         | THP108     |
| THP036E | Shear       | Ergonomic | Curved | 5mm            | 36cm         | THP108     |
| THP023E | Shear       | Ergonomic | Curved | 5mm            | 23cm         | THP108     |
| THP014E | Shear       | Ergonomic | Curved | 5mm            | 14cm         | THP108     |