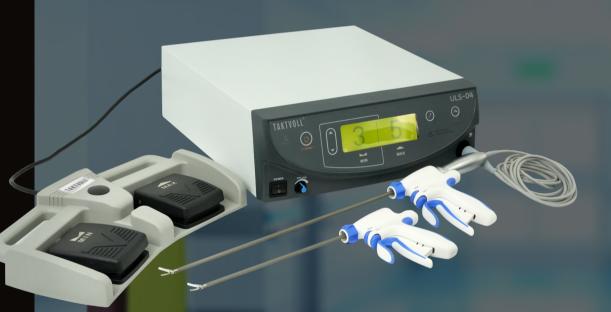

### HIGH PERFORMANCE **ULTRASONIC SCALPEL SYSTEM**

**ULS-04** 

- Compact Design, takes up less space in the OR
- Multiple placement options in the OR (cart, stand, or boom)
- Allows for easy transportation between ORs

The Taktvoll Ultrasonic Scalpel System is indicated for hemostatic cutting and coagulation of soft tissue incisions when bleeding control and minimal thermal injury are desired. The ultrasonic scalpel system can be used as an adjunct to or substitute for electrosurgery, lasers, and steel scalpels. The system utilizes ultrasonic energy.