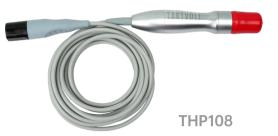

#### **Taktvoll Hand Pieces**

The Taktvoll Hand Piece THP108, when used in conjunction with the Taktvoll Instruments, is indicated for soft tissue incisions when bleeding control and minimal thermal injury are desired.

- Reusable hand pieces power all enegry into ultrasonic vibration.
- The Hand Piece is programmed with a counter to limit the service life to 95 procedures. The generator will give a Hand Piece error after 95 procedures are completed.
- The number of activations during a procedure is not limited, and the counter will not log a procedure until the Hand Piece is unplugged from the generator or the generator is powered down.