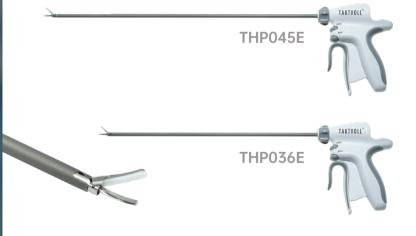

### **Taktvoll Ultrasonic Scalpel Shears**

| CODE    | DESCRIPTION | GRIP      | BLADE  | SHAFT DIAMETER | SHAFT LENGTH | Compatible |
|---------|-------------|-----------|--------|----------------|--------------|------------|
| THP045E | Shear       | Ergonomic | Curved | 5mm            | 45cm         | THP108     |
| THP036E | Shear       | Ergonomic | Curved | 5mm            | 36cm         | THP108     |
| THP023E | Shear       | Ergonomic | Curved | 5mm            | 23cm         | THP108     |
| THP014E | Shear       | Ergonomic | Curved | 5mm            | 14cm         | THP108     |