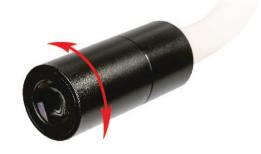

### Fully consider the design of patients and users

Ergonomic design, can be used from multiple angles, with low heat, can improve patient comfort and safety, and is easy to clean

#### Flexible stand turns in multiple directions

The flexible stand turns in multiple directions and stops exactly where you choose without snapping back. Two-stage bracket design, more flexible range

Manufacturer: Beijing Taktvoll Technology Co., Ltd.