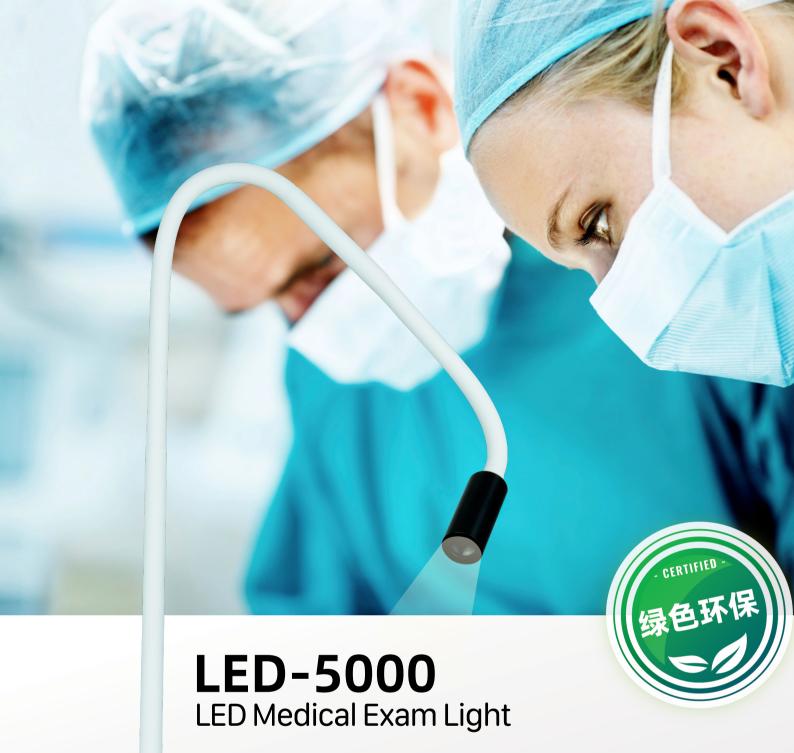

higher fidelity, flexibility and creativity, the stand is stable and the light is bright and uniform

Applicable to a variety of scenarios: gynecology, ENT, plastic surgery, dermatology, outpatient operating room, emergency room, community hospital, etc.

# Brighter, greener, closer to natural light

TAKTVOLL LED LIGHT is brighter, whiter and consumes less energy than traditional halogen lights. Ability to see the true color of the tissue in a well-defined area during inspection or manipulation, low energy consumption and more environmentally friendly.