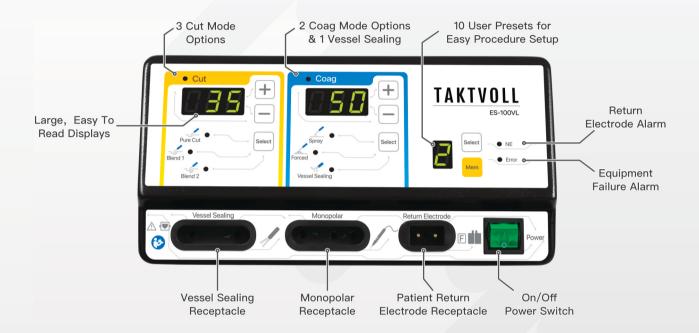

#### **ES-100VL** Feature

#### 2 Coag Mode 1 Vessel Sealing 3 Cut Mode Provides a standard Designed to provide Seal and cut vessels up to **PURE SPRAY** Vessel Cutting effect. hemostasis in a broader and including 7mm in Sealing area with less depth of diameter. tissue damage when Provides a combination of compared to desiccation. Sealing vessels and tissue BLEND 1 bundles without dissection 70% Cutting and 30% or isolation, easy to Coagulation Fast and effective standard operate. **FORCED** coagulation with moderate thermal penetration. Slight Provides a combination of BLEND 2 carbonization effects. 50% Cutting and 50% Coagulation