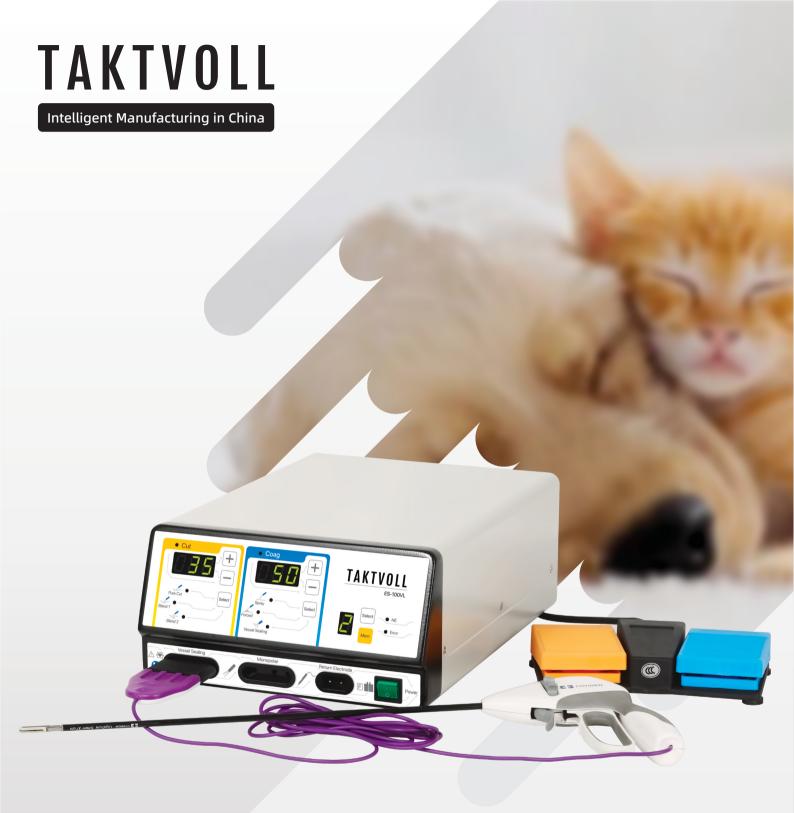

# **Vessel Sealing Generator**

For Veterinary Use

ES-100VL

Both affordable and portable, easy-to-use. The platform is intended for open and laparoscopic surgical procedures.

### ES-100VL For Veterinary Use

- Multi-mode with Ligasure.
- Automatic shutdown when sealing is done, without operator's involvement.
- Intelligent power regulation, with lower energy to achieve best sealing on target tissue.